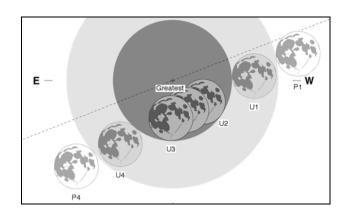

## **Key Times (PST)**

| 4:36 p.m.  | P1 Penumbra first contact. |
|------------|----------------------------|
| 5:43 p.m.  | U1 Umbra first contact.    |
| 7:01 p.m.  | U2 Totality begins.        |
| 7:26 p.m.  | Greatest eclipse.          |
| 7:51 p.m.  | U3 Totality ends.          |
| 9:09 p.m.  | U4 Umbra last contact      |
| 10:16 p.m. | P4 Penumbra last contact.  |