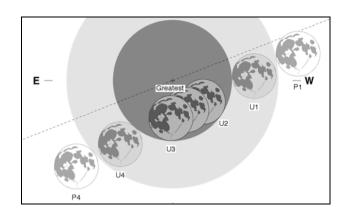

## Sky Glow & Total Lunar Eclipse 20 February 2008

## **Key Times (MST)**

| 5:36 p.m.  | P1 Penumbra first contact. |
|------------|----------------------------|
| 6:43 p.m.  | U1 Umbra first contact.    |
| 8:01 p.m.  | U2 Totality begins.        |
| 8:26 p.m.  | Greatest eclipse.          |
| 8:51 p.m.  | U3 Totality ends.          |
| 10:09 p.m. | U4 Umbra last contact      |
| 11:16 p.m. | P4 Penumbra last contact.  |