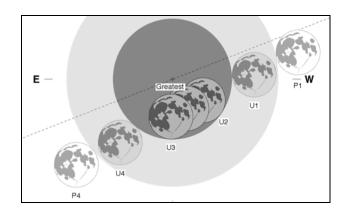

## Sky Glow & Total Lunar Eclipse 20 February 2008

| 7:36 p.m.  | P1 Penumbra first contact. |
|------------|----------------------------|
| 8:43 p.m.  | U1 Umbra first contact.    |
| 10:01 p.m. | U2 Totality begins.        |
| 10:26 p.m. | Greatest eclipse.          |
| 10:51 p.m. | U3 Totality ends.          |
| 12:09 a.m. | U4 Umbra last contact      |
| 1:16 a.m.  | P4 Penumbra last contact.  |