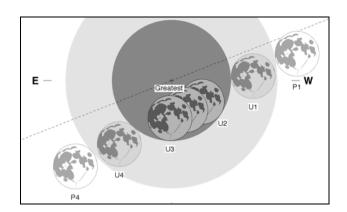

## **Key Times (CST)**

| 6:36 p.m.  | P1 Penumbra first contact. |
|------------|----------------------------|
| 7:43 p.m.  | U1 Umbra first contact.    |
| 9:01 p.m.  | U2 Totality begins.        |
| 9:26 p.m.  | Greatest eclipse.          |
| 9:51 p.m.  | U3 Totality ends.          |
| 11:09 p.m. | U4 Umbra last contact      |
| 12:16 a.m. | P4 Penumbra last contact.  |